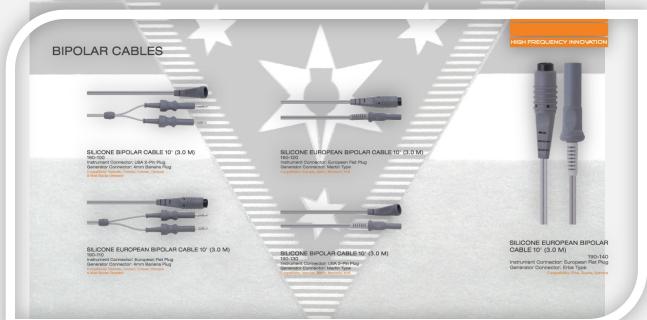

# REALSTAR SURGICAL ELECTROSURGICAL INSTRUMENTS CATALOGUE















# HEALIH PRODUC









# HEALIH PRODUCT





## HEALIH PRODUC





# EUROPEAN NON-STICK BIPOLAR FORCEPS BAYONET 310-160 NS STRAIGHT 310-160 NS



# DISPOSABLE BIPOLAR FORCEPS JEWELER #5 410-110 STRAIGHT FORCEPS STRAIGHT FORCEPS BAYONET FORCEPS Forceps are supplied with 5m cable. Available in College Stricture of Stricture in College Strict











# HEALIH PRODUCT













### ELECTRODES (2.4mm) CIRCLE LOOP ELECTRODE (4.0mm) BLADE ELECTRODE BALL ELECTRODE (3mm) BLADE ELECTRODE (Shaft 13.0cm) CIRCLE LOOP ELECTRODE (6.0mm) BALL ELECTRODE CRV. (3mm) BLADE ELECTRODE (CRV.) NEEDLE ELECTRODE (Shaft 13.0cm) CIRCLE LOOP ELECTRODE (8.0mm) Reusable: 152-530 NEEDLE ELECTRODE BALL ELECTRODE (4mm) BALL ELECTRODE 3mm (Shaft 13.0cm) DIAMOND ELECTRODE Reusable: 152-540 NEEDLE ELECTRODE (CRV.) BALL ELECTRODE CRV. (4mm) BALL ELECTRODE 5mm (Shaft 13.0cm) Disposable: 150-165. Reusable: 152-165 FINE NEEDLE ELECTRODE BALL ELECTRODE (5mm) BALL ELECTRODE (2mm) CONIZATION ELECTRODE Disposable: 150-195, Reusable: 152-19 BALL ELECTRODE CRV. (5mm) BALL ELECTRODE CRV. (2mm) TIP CLEANER 150-109 HOLSTER 150-108



# HEALIH PRODUCT





## HEALTH PRODUCT





# WITHOUT SUCTION L-HO