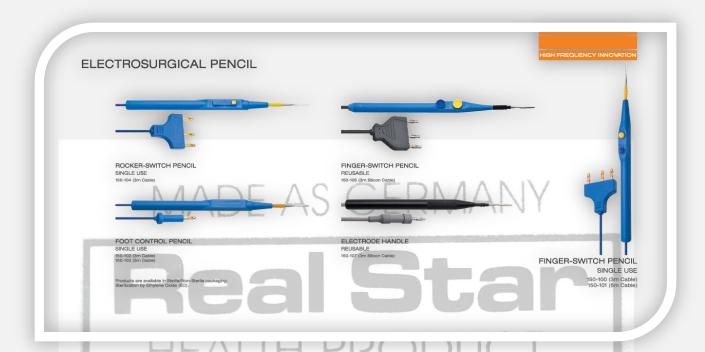

# REALSTAR SURGICAL ELECTROSURGICAL INSTRUMENTS CATALOGUE















# HEALIH PRODUC









# HEALIH PRODUCT





## HEALIH PRODUC





# EUROPEAN NON-STICK BIPOLAR FORCEPS BAYONET 310-160 NS STRAIGHT 310-160 NS



# DISPOSABLE BIPOLAR FORCEPS JEWELER #5 410-110 STRAIGHT FORCEPS STRAIGHT FORCEPS BAYONET FORCEPS Forceps are supplied with 5m cable. Available in College Stricture of Stricture in College Strict











# HEALIH PRODUCT













### ELECTRODES (2.4mm) CIRCLE LOOP ELECTRODE (4.0mm) BLADE ELECTRODE BALL ELECTRODE (3mm) BLADE ELECTRODE (Shaft 13.0cm) CIRCLE LOOP ELECTRODE (6.0mm) BALL ELECTRODE CRV. (3mm) BLADE ELECTRODE (CRV.) NEEDLE ELECTRODE (Shaft 13.0cm) CIRCLE LOOP ELECTRODE (8.0mm) Reusable: 152-530 NEEDLE ELECTRODE BALL ELECTRODE (4mm) BALL ELECTRODE 3mm (Shaft 13.0cm) DIAMOND ELECTRODE Reusable: 152-540 NEEDLE ELECTRODE (CRV.) BALL ELECTRODE CRV. (4mm) BALL ELECTRODE 5mm (Shaft 13.0cm) Disposable: 150-165. Reusable: 152-165 FINE NEEDLE ELECTRODE BALL ELECTRODE (5mm) BALL ELECTRODE (2mm) CONIZATION ELECTRODE Disposable: 150-195, Reusable: 152-19 BALL ELECTRODE CRV. (5mm) BALL ELECTRODE CRV. (2mm) TIP CLEANER 150-109 HOLSTER 150-108



# HEALIH PRODUCT





## HEALTH PRODUCT





# WITHOUT SUCTION L-HOOK ELE