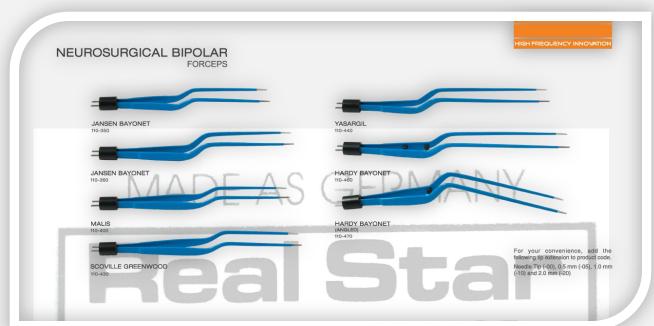

# REALSTAR SURGICAL ELECTROSURGICAL INSTRUMENTS CATALOGUE















# HEALIH PRODUC









# HEALIH PRODUCT





## HEALIH PRODUC





# EUROPEAN NON-STICK BIPOLAR FORCEPS BAYONET 310-160 NS STRAIGHT 310-160 NS



# DISPOSABLE BIPOLAR FORCEPS JEWELER #5 410-110 STRAIGHT FORCEPS STRAIGHT FORCEPS BAYONET FORCEPS Forceps are supplied with 5m cable. Available in College Stricture of Stricture in College Strict











# HEALIH PRODUCT













### ELECTRODES (2.4mm) CIRCLE LOOP ELECTRODE (4.0mm) BLADE ELECTRODE BALL ELECTRODE (3mm) BLADE ELECTRODE (Shaft 13.0cm) CIRCLE LOOP ELECTRODE (6.0mm) BALL ELECTRODE CRV. (3mm) BLADE ELECTRODE (CRV.) NEEDLE ELECTRODE (Shaft 13.0cm) CIRCLE LOOP ELECTRODE (8.0mm) Reusable: 152-530 NEEDLE ELECTRODE BALL ELECTRODE (4mm) BALL ELECTRODE 3mm (Shaft 13.0cm) DIAMOND ELECTRODE Reusable: 152-540 NEEDLE ELECTRODE (CRV.) B