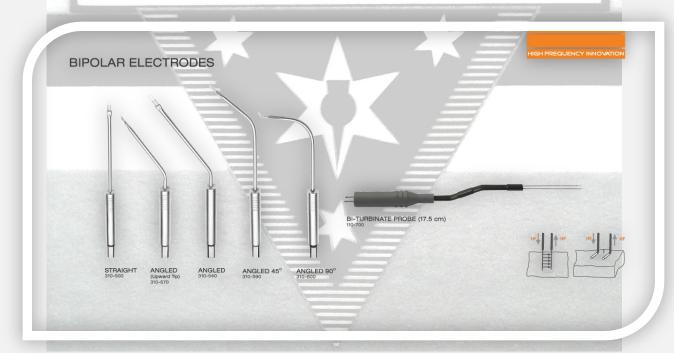

### ELECTRODES (2.4mm) CIRCLE LOOP ELECTRODE (4.0mm) BLADE ELECTRODE BALL ELECTRODE (3mm) BLADE ELECTRODE (Shaft 13.0cm) CIRCLE LOOP ELECTRODE (6.0mm) BALL ELECTRODE CRV. (3mm) BLADE ELECTRODE (CRV.) NEEDLE ELECTRODE (Shaft 13.0cm) CIRCLE LOOP ELECTRODE (8.0mm) Reusable: 152-530 NEEDLE ELECTRODE BALL ELECTRODE (4mm) BALL ELECTRODE 3mm (Shaft 13.0cm) DIAMOND ELECTRODE Reusable: 152-540 NEEDLE ELECTRODE (CRV.) BALL ELECTRODE CRV. (4mm) BALL ELECTRODE 5mm (Shaft 13.0cm) Disposable: 150-165. Reusable: 152-165 FINE NEEDLE ELECTRODE BALL ELECTRODE (5mm) BALL ELECTRODE (2mm) CONIZATION ELECTRODE Disposable: 150-195, Reusable: 152-19 BALL ELECTRODE CRV. (5mm) BALL ELECTRODE CRV. (2mm) TIP CLEANER 150-109 HOLSTER 150-108