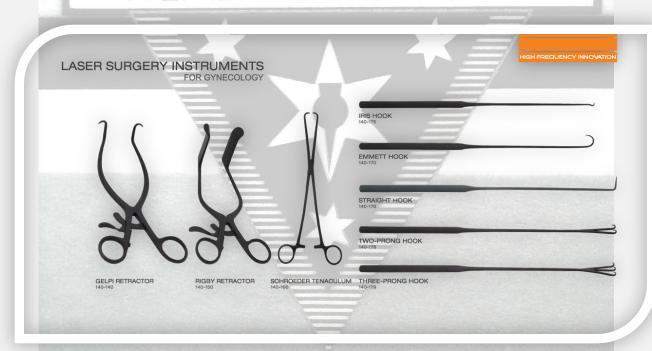

# ELECTROSURGICAL INSTRUMENTS FOR GYNECOLOGY Arm 130-133 Arm 130-134 LATERAL VAGINAL RETRACTOR RIGBY RETRACTOR GELPI RETRACTOR 130-150 SPECULUM KOGAN ENDOCERVICAL SPECULUM KOGAN ENDOCERV