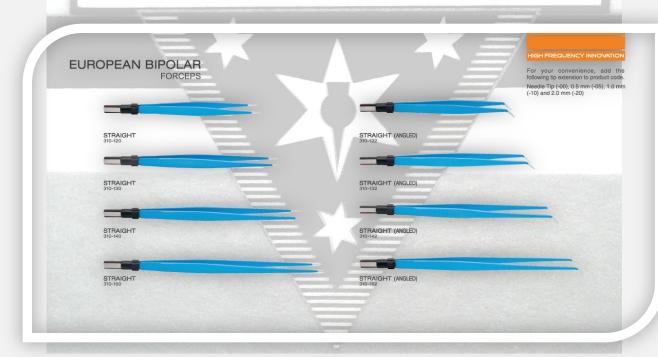

# REALSTAR SURGICAL ELECTROSURGICAL INSTRUMENTS CATALOGUE















# HEALIH PRODUC









# HEALIH PRODUCT





## HEALIH PRODUC





# EUROPEAN NON-STICK BIPOLAR FORCEPS BAYONET 310-160 NS STRAIGHT 310-160 NS



# DISPOSABLE BIPOLAR FORCEPS JEWELER #5 410-110 STRAIGHT FORCEPS STRAIGHT FORCEPS BAYONET FORCEPS Forceps are supplied with 5m cable. Available in College Stricture of Stricture in College Strict











# HEALIH PRODUCT













### ELECTRODES (2.4mm) CIRCLE LOOP ELECTRODE (4.0mm) BLADE ELECTRODE BALL ELECTRODE (3mm) BLADE ELECTRODE (Shaft 13.0cm) CIRCLE LOOP ELECTRODE (6.0mm) BALL ELECTRODE CRV. (3mm) BLADE ELECTRODE (CRV.) NEEDLE ELECTRODE (Shaft 13.0cm) CIRCLE LOOP ELECTRODE (8.0mm) Reusable: 152-530 NEEDLE ELECTRODE BALL ELECTRODE (4mm) BALL ELECTRODE 3mm (Shaft 13.0cm) DIAMOND ELECTRODE Reusable: 152-540 NEEDLE ELECTRODE (CRV.) BALL ELECTRODE CRV. (4mm) BALL ELECTRODE 5mm (Shaft 13.0cm) Disposab