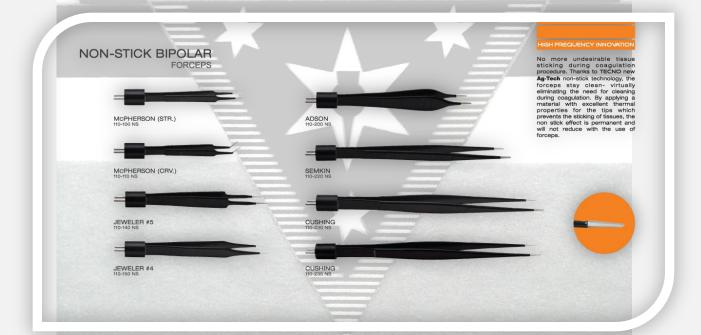

# REALSTAR SURGICAL ELECTROSURGICAL INSTRUMENTS CATALOGUE















# HEALIH PRODUC









# HEALIH PRODUCT





## HEALIH PRODUC





# EUROPEAN NON-STICK BIPOLAR FORCEPS BAYONET 310-160 NS STRAIGHT 310-160 NS



# DISPOSABLE BIPOLAR FORCEPS JEWELER #5 410-110 STRAIGHT FORCEPS STRAIGHT FORCEPS BAYONET FORCEPS Forceps are supplied with 5m cable. Available in College Stricture of Stricture in College Strict











# HEALIH PRODUCT













### ELECTRODES (2.4mm) CIRCLE LOOP ELECTRODE (4.0mm) BLADE ELECTRODE BALL ELECTRODE (3mm) BLADE ELECTRODE (Shaft 13.0cm) CIRCLE LOOP ELECTRODE (6.0mm) BALL ELECTRODE CRV. (3mm) BLADE ELECTRODE (CRV.) NEEDLE ELECTRODE (Shaft 13.0cm) CIRCLE LOOP ELECTRODE (8.0mm) Reusable: 152-530 NEEDLE ELECTRODE BALL ELECTRODE (4mm) BALL ELECTRODE 3mm (Shaft 13.0cm) DIAMOND ELECTRODE Reusable: 152-540 NEEDLE ELECTRODE (CRV.) BALL ELECTRODE CRV. (4mm