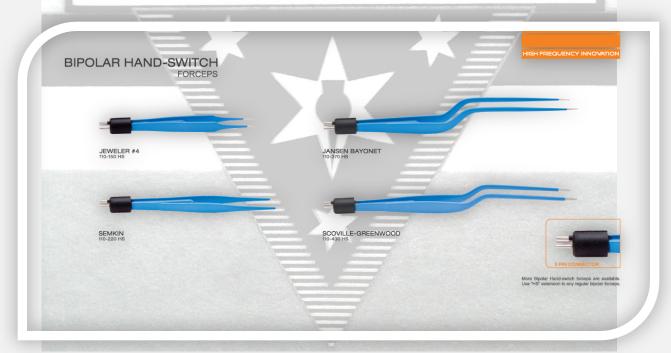

# DISPOSABLE BIPOLAR FORCEPS JEWELER #5 410-110 STRAIGHT FORCEPS STRAIGHT FORCEPS BAYONET FORCEPS Forceps are supplied with 5m cable. Available in College Stricture of Stricture in College Strict