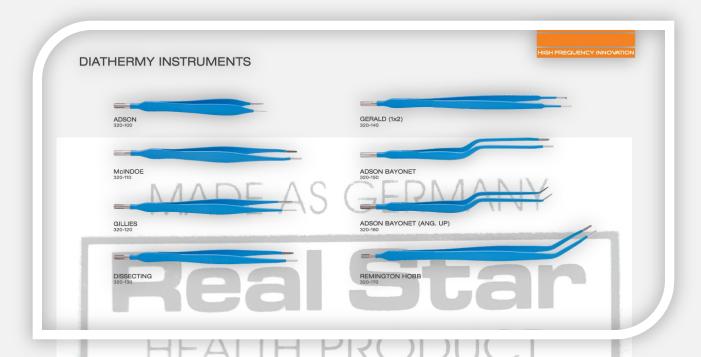

# REALSTAR SURGICAL ELECTROSURGICAL INSTRUMENTS CATALOGUE















# HEALIH PRODUC









# HEALIH PRODUCT





## HEALIH PRODUC





# EUROPEAN NON-STICK BIPOLAR FORCEPS BAYONET 310-160 NS STRAIGHT 310-160 NS



# DISPOSABLE BIPOLAR FORCEPS JEWELER #5 410-110 STRAIGHT FORCEPS STRAIGHT FORCEPS BAYONET FORCEPS Forceps are supplied with 5m cable. Available in College Stricture of Stricture in College Strict











# HEALIH PRODUCT













### ELECTRODES (2.4mm) CIRCLE LOOP ELECTRODE (4.0mm) BLADE ELECTRODE BALL ELECTRODE (3mm) BLADE ELECTRODE (Shaft 13.0cm) CIRCLE LOOP ELECTRODE (6.0mm) BALL ELECTRODE CRV. (3mm) BLADE ELECTRODE (CRV.) NEEDLE ELECTRODE (Shaft 13.0cm) CIRCLE LOOP ELECTRODE (8.0mm) Reusable: 152-530 NEEDLE ELECTRODE BALL ELECTRODE (4mm) BALL ELECTRODE 3mm (Shaft 13.0cm) DIAMOND ELECTRODE Reusable: 152-540 NEEDLE ELECTRODE (CRV.) BALL ELECTRODE CRV. (4mm) BALL ELECTRODE 5mm (Shaft 13.0cm) Disposable: 150-165. Reusable: 152-165 FINE NEEDLE ELECTRODE BALL ELECTRODE (5mm) BALL ELECTRODE (2mm) CONIZATION ELECTRODE Disposable: 150-195, Reusable: 152-19 BALL ELECTRODE CRV. (5mm) BALL ELECTRODE CRV. (2mm) TIP CLEANER 150-109 HOLSTER 150-108



# HEALIH PRODUCT





## HEALTH PRODUCT