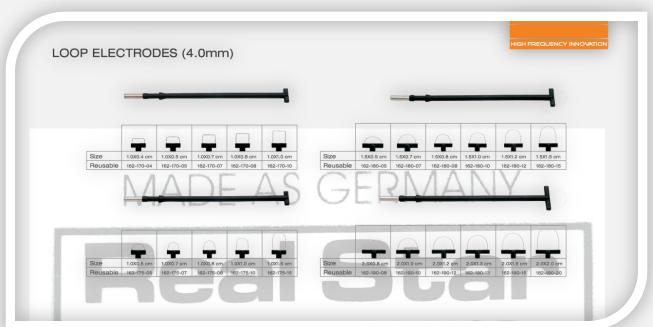

### ELECTRODES (2.4mm) CIRCLE LOOP ELECTRODE (4.0mm) BLADE ELECTRODE BALL ELECTRODE (3mm) BLADE ELECTRODE (Shaft 13.0cm) CIRCLE LOOP ELECTRODE (6.0mm) BALL ELECTRODE CRV. (3mm) BLADE ELECTRODE (CRV.) NEEDLE ELECTRODE (Shaft 13.0cm) CIRCLE LOOP ELECTRODE (8.0mm) Reusable: 152-530 NEEDLE ELECTRODE BALL ELECTRODE (4mm) BALL ELECTRODE 3mm (Shaft 13.0cm) DIAMOND ELECTRODE Reusable: 152-540 NEEDLE ELECTRODE (CRV.) BALL ELECTRODE CRV. (4mm) BALL ELECTRODE 5mm (Shaft 13.0cm) Disposable: 150-165. Reusable: 152-165 FINE NEEDLE ELECTRODE BALL ELECTRODE (5mm) BALL ELECTRODE (2mm) CONIZATION ELECTRODE Disposable: 150-195, Reusable: 152-19 BALL ELECTRODE CRV. (5mm) BALL ELECTRODE CRV. (2mm) TIP CLEANER 150-109 HOLSTER 150-108