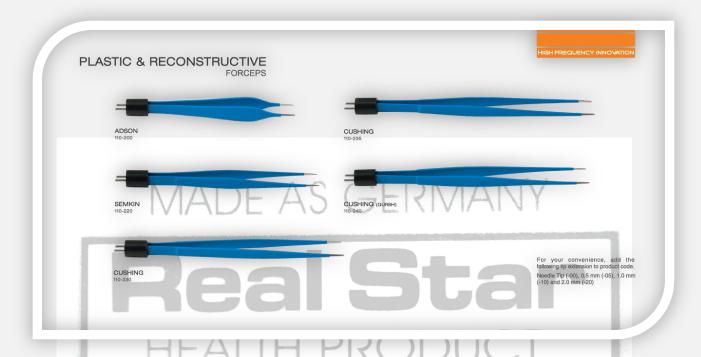

# REALSTAR SURGICAL ELECTROSURGICAL INSTRUMENTS CATALOGUE















# HEALIH PRODUC









# HEALIH PRODUCT





## HEALIH PRODUC





# EUROPEAN NON-STICK BIPOLAR FORCEPS BAYONET 310-160 NS STRAIGHT 310-160 NS



# DISPOSABLE BIPOLAR FORCEPS JEWELER #5 410-110 STRAIGHT FORCEPS STRAIGHT FORCEPS BAYONET FORCEPS Forceps are supplied with 5m cable. Available in College Stricture of Stricture in College Strict











# HEALIH PRODUCT













### ELECTRODES (2.4mm) CIRCLE LOOP ELECTRODE (4.0mm) BLADE ELECTRODE BALL ELECTRODE (3mm) BLADE ELECTRODE (Shaft 13.0cm) CIRCLE LOOP ELECTRODE (6.0mm) BALL ELECTRODE CRV. (3mm) BLADE ELECTRODE (CRV.) NEEDLE ELECTRODE (Shaft 13.0cm) CIRCLE LOOP ELECTRODE (8.0mm) Reusable: 152-530 NEEDLE ELECTRODE BALL ELECTRODE (4mm) BALL ELECTRODE 3mm (Shaft 13.0cm) DIAMOND ELECTRODE Reusable: 152-540 NEEDLE ELECTRODE (CRV