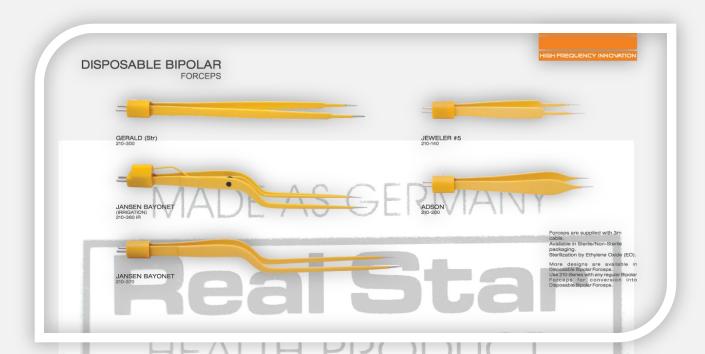

# DISPOSABLE BIPOLAR FORCEPS JEWELER #5 410-110 STRAIGHT FORCEPS STRAIGHT FORCEPS BAYONET FORCEPS Forceps are supplied with 5m cable. Available in College Stricture of Stricture in College Strict