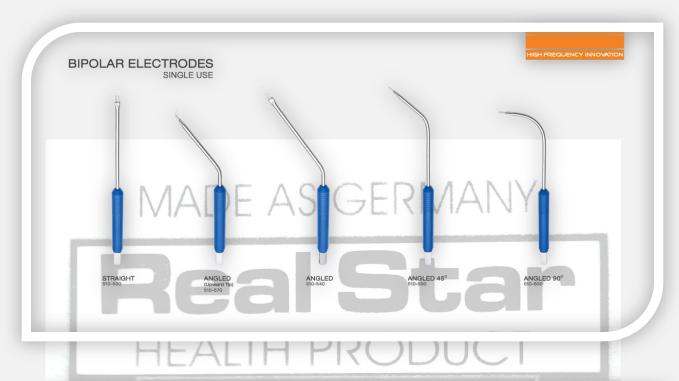

### ELECTRODES (2.4mm) CIRCLE LOOP ELECTRODE (4.0mm) BLADE ELECTRODE BALL ELECTRODE (3mm) BLADE ELECTRODE (Shaft 13.0cm) CIRCLE LOOP ELECTRODE (6.0mm) BALL ELECTRODE CRV. (3mm) BLADE ELECTRODE (CRV.) NEEDLE ELECTRODE (Shaft 13.0cm) CIRCLE LOOP ELECTRODE (8.0mm) Reusable: 152-530 NEEDLE ELECTRODE BALL ELECTRODE (4mm) BALL ELECTRODE 3mm (Shaft 13.0cm) DIAMOND ELECTRODE Reusable: 152-540 NEEDLE ELECTRODE (CRV.) BALL ELECTRODE CRV. (4mm) BALL ELECTRODE 5mm (Shaft 13.0cm) Disposable: 150-165. Reusable: 152-165 FINE NEEDLE ELECTRODE BALL ELECTRODE (5mm) BALL ELECTRODE (2mm) CONIZATION ELECTRODE Disposable: 150-195, Reusable: 152-19 BALL ELECTRODE CRV. (5mm) BALL ELECTRODE CRV. (2mm) TIP CLEANER 150-109 HOLSTER 150-108