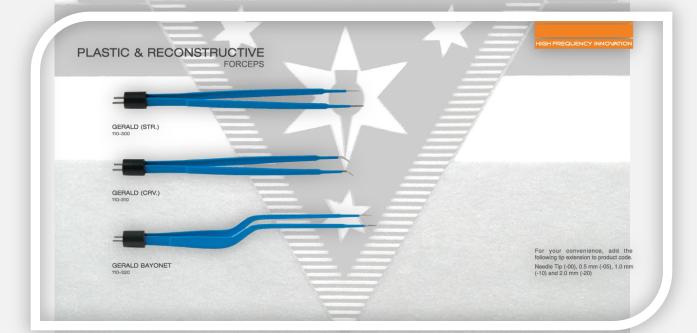

# REALSTAR SURGICAL ELECTROSURGICAL INSTRUMENTS CATALOGUE















# HEALIH PRODUC









# HEALIH PRODUCT





## HEALIH PRODUC





# EUROPEAN NON-STICK BIPOLAR FORCEPS BAYONET 310-160 NS STRAIGHT 310-160 NS



# DISPOSABLE BIPOLAR FORCEPS JEWELER #5 410-110 STRAIGHT FORCEPS STRAIGHT FORCEPS BAYONET FORCEPS Forceps are supplied with 5m cable. Available in College Stricture of Stricture in College Strict











# HEALIH PRODUCT













### ELECTRODES (2.4mm) CIRCLE LOOP ELECTRODE (4.0mm) BLADE ELECTRODE BALL ELECTRODE (3mm) BLADE ELECTRODE (Shaft 13.0cm) CIRCLE LOOP ELECTRODE (6.0mm) BALL ELECTRODE CRV. (3mm) BLADE ELECTRODE (CRV.) NEEDLE ELECTRODE (Shaft 13.0cm) CIRCLE LOOP ELECTRODE (8.0mm) Reusable: 152-530 NEEDLE ELECTRODE BALL ELECTRODE (4mm) BALL ELECTRODE 3mm (Shaft 13.0cm) DIAMOND ELECTRODE Reusable: 152-540 NEEDLE ELECTRODE (CRV.)