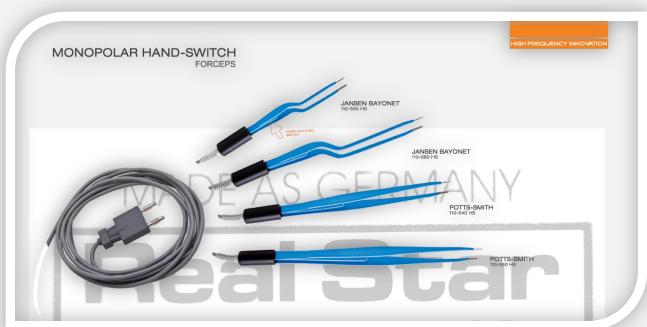

# DISPOSABLE BIPOLAR FORCEPS JEWELER #5 410-110 STRAIGHT FORCEPS STRAIGHT FORCEPS BAYONET FORCEPS Forceps are supplied with 5m cable. Available in College Stricture of Stricture in College Strict