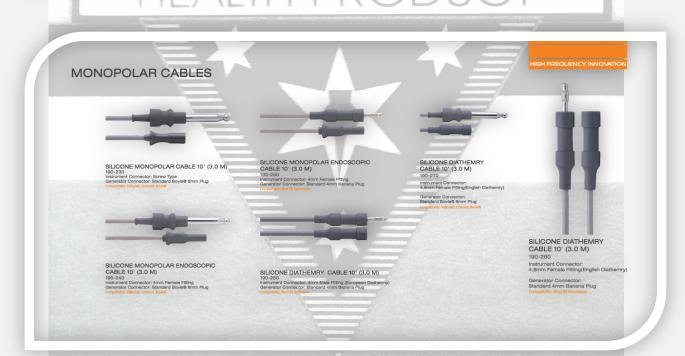

# REALSTAR SURGICAL ELECTROSURGICAL INSTRUMENTS CATALOGUE















# HEALIH PRODUC









# HEALIH PRODUCT





## HEALIH PRODUC





# EUROPEAN NON-STICK BIPOLAR FORCEPS BAYONET 310-160 NS STRAIGHT 310-160 NS



# DISPOSABLE BIPOLAR FORCEPS JEWELER #5 410-110 STRAIGHT FORCEPS STRAIGHT FORCEPS BAYONET FORCEPS Forceps are supplied with 5m cable. Available in College Stricture of Stricture in College Strict











# HEALIH PRODUCT













### ELECTRODES (2.4mm) CIRCLE LOOP ELECTRODE (4.0mm) BLADE ELECTRODE BALL ELECTRODE (3mm) BLADE ELECTRODE (Shaft 13.0cm) CIRCLE LOOP ELECTRODE (6.0mm) BALL ELECTRODE CRV. (3mm) BLADE ELECTRODE (CRV.) NEEDLE ELECTRODE (Shaft 13.0cm) CIRCLE LOOP ELECTRODE (8.0mm) Reusable: 152-530 NEEDLE ELECTRODE BALL ELECTRODE (4mm) BALL ELECTRODE 3mm (Shaft 13.0cm) DIAMOND ELECTRODE Reusable: 152-540 NEEDLE ELECTRODE (CRV.) BALL ELECTRODE CRV. (4mm) BALL ELECTRODE 5mm (Shaft 13.0cm) Disposable: 150-165. Reusable: 152-165 FINE NEEDLE ELECTRODE BALL ELECTRODE (5mm) BALL ELECTRODE (2mm) CONIZATION ELECTRODE Disposable: 150-195, Reusable: 152-19 BALL ELECTRODE CRV. (5mm) BALL ELECTRODE CRV. (2mm) TIP CLEANER 150-109 HOLSTER 150-108



# HEALIH PRODUCT





## HEALTH PRODUCT





# WITHOUT SUCTION L-HOOK E