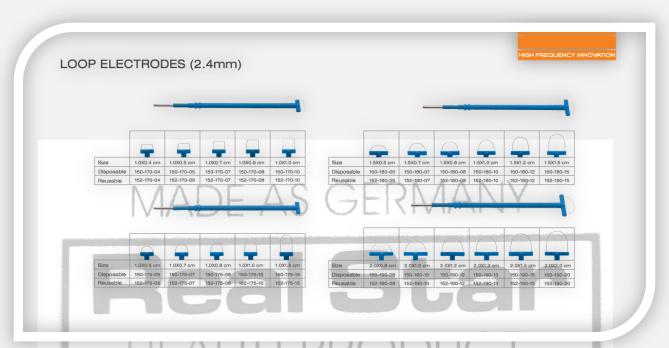

### ELECTRODES (2.4mm) CIRCLE LOOP ELECTRODE (4.0mm) BLADE ELECTRODE BALL ELECTRODE (3mm) BLADE ELECTRODE (Shaft 13.0cm) CIRCLE LOOP ELECTRODE (6.0mm) BALL ELECTRODE CRV. (3mm) BLADE ELECTRODE (CRV.) NEEDLE ELECTRODE (Shaft 13.0cm) CIRCLE LOOP ELECTRODE (8.0mm) Reusable: 152-530 NEEDLE ELECTRODE BALL ELECTRODE (4mm) BALL ELECTRODE 3mm (Shaft 13.0cm) DIAMOND ELECTRODE Reusable: 152-540 NEEDLE ELECTRODE (CRV.) BALL ELECTRODE CRV. (4mm) BALL ELECTRODE 5mm (Shaft 13.0cm) Disposable: 150-165. Reusable: 152-165 FINE NEEDLE ELECTRODE BALL ELECTRODE (5mm) BALL ELECTRODE (2mm) CONIZATION ELECTRODE Disposable: 150-195, Reusable: 152-19 BALL ELECTRODE CRV. (5mm) BALL ELECTRODE CRV. (2mm) TIP CLEANER 150-109 HOLSTER 150-108