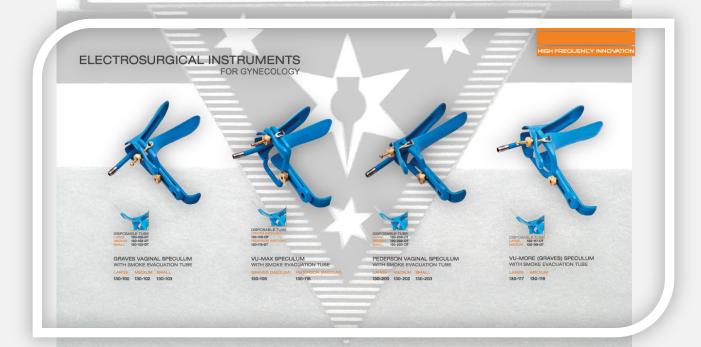

# ELECTROSURGICAL INSTRUMENTS FOR GYNECOLOGY Arm 130-133 Arm 130-134 LATERAL VAGINAL RETRACTOR RIGBY RETRACTOR GELPI RETRACTOR 130-150 SPECULUM KOGAN ENDOCERVICAL SPECULUM KOGAN ENDOCERV