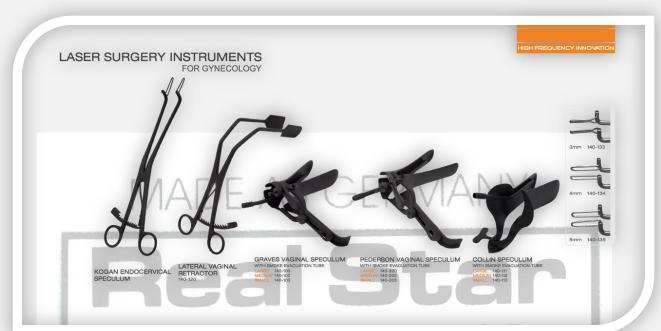

# ELECTROSURGICAL INSTRUMENTS FOR GYNECOLOGY Arm 130-133 Arm 130-134 LATERAL VAGINAL RETRACTOR RIGBY RETRACTOR GELPI RETRACTOR 130-150 SPECULUM KOGAN ENDOCERVICAL SPECULUM KOGAN ENDOCERV