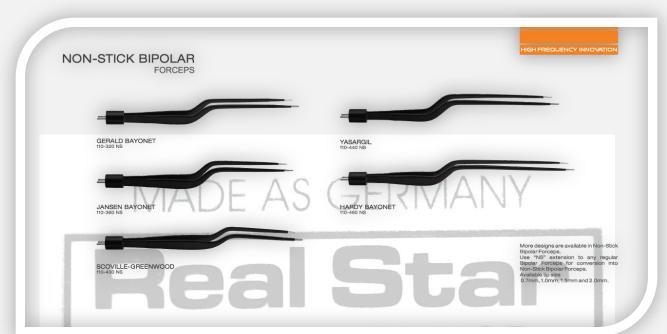

# REALSTAR SURGICAL ELECTROSURGICAL INSTRUMENTS CATALOGUE















# HEALIH PRODUC









# HEALIH PRODUCT





## HEALIH PRODUC





# EUROPEAN NON-STICK BIPOLAR FORCEPS BAYONET 310-160 NS STRAIGHT 310-160 NS



# DISPOSABLE BIPOLAR FORCEPS JEWELER #5 410-110 STRAIGHT FORCEPS STRAIGHT FORCEPS BAYONET FORCEPS Forceps are supplied with 5m cable. Available in College Stricture of Stricture in College Strict











# HEALIH PRODUCT













### ELECTRODES (2.4mm) CIRCLE LOOP ELECTRODE (4.0mm) BLADE ELECTRODE BALL ELECTRODE (3mm) BLADE ELECTRODE (Shaft 13.0cm) CIRCLE LOOP ELECTRODE (6.0mm) BALL ELECTRODE CRV. (3mm) BLADE ELECTRODE (CRV.) NEEDLE ELECTRODE (Shaft 13.0cm) CIRCLE LOOP ELECTRODE (8.0mm) Reusable: 152-530 NEEDLE ELECTRODE BALL ELECTRODE (4mm) BALL ELECTRODE 3mm (Shaft 13.0cm) DIAMOND ELECTRODE Reusable: 152-540 NEEDLE ELECTRODE (CRV.) BALL ELECTRODE CRV. (4mm)