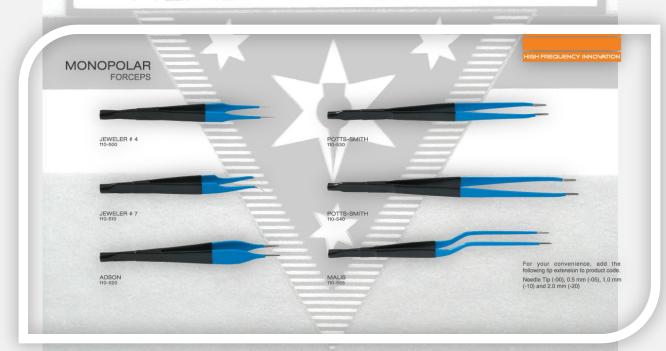

# REALSTAR SURGICAL ELECTROSURGICAL INSTRUMENTS CATALOGUE















# HEALIH PRODUC









# HEALIH PRODUCT





## HEALIH PRODUC





# EUROPEAN NON-STICK BIPOLAR FORCEPS BAYONET 310-160 NS STRAIGHT 310-160 NS



# DISPOSABLE BIPOLAR FORCEPS JEWELER #5 410-110 STRAIGHT FORCEPS STRAIGHT FORCEPS BAYONET FORCEPS Forceps are supplied with 5m cable. Available in College Stricture of Stricture in College Strict











# HEALIH PRODUCT













### ELECTRODES (2.4mm) CIRCLE LOOP ELECTRODE (4.0mm) BLADE ELECTRODE BALL ELECTRODE (3mm) BLADE ELECTRODE (Shaft 13.0cm) CIRCLE LOOP ELECTRODE (6.0mm) BALL ELECTRODE CRV. (3mm) BLADE ELECTRODE (CRV.) NEEDLE ELECTRODE (Shaft 13.0cm) CIRCLE LOOP ELECTRODE (8.0mm) Reusable: 152-530 NEEDLE ELECTRODE BALL ELECTRODE (4mm) BALL ELECTRODE 3mm (Shaft 13.0cm) DIAMOND ELECTRODE Reusable: 152-540 NEEDLE ELECTRODE (CRV.) BALL ELECTRODE CRV.