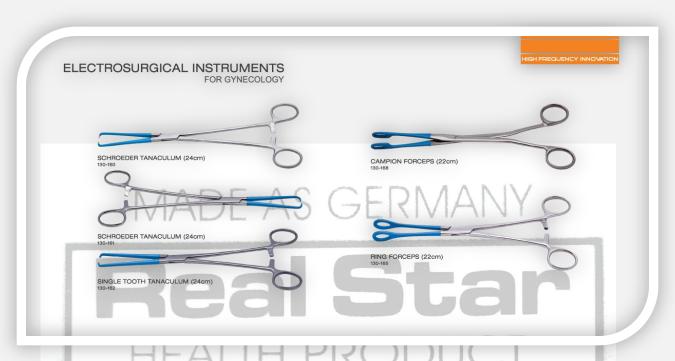

# ELECTROSURGICAL INSTRUMENTS FOR GYNECOLOGY Arm 130-133 Arm 130-134 LATERAL VAGINAL RETRACTOR RIGBY RETRACTOR GELPI RETRACTOR 130-150 SPECULUM KOGAN ENDOCERVICAL SPECULUM KOGAN ENDOCERV