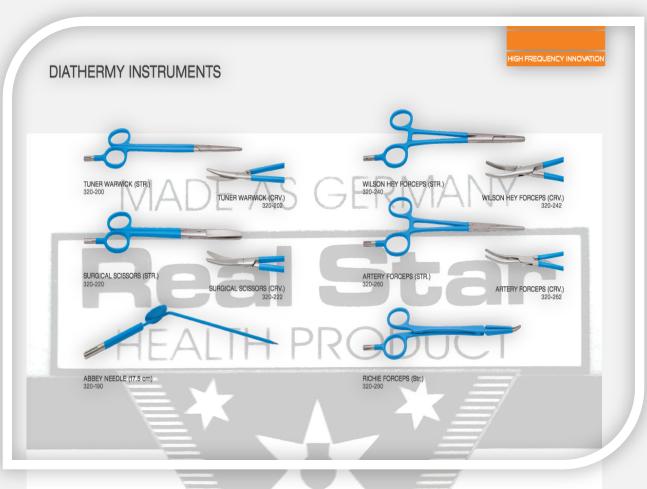

# REALSTAR SURGICAL ELECTROSURGICAL INSTRUMENTS CATALOGUE















# HEALIH PRODUC









# HEALIH PRODUCT





## HEALIH PRODUC





# EUROPEAN NON-STICK BIPOLAR FORCEPS BAYONET 310-160 NS STRAIGHT 310-160 NS



# DISPOSABLE BIPOLAR FORCEPS JEWELER #5 410-110 STRAIGHT FORCEPS STRAIGHT FORCEPS BAYONET FORCEPS Forceps are supplied with 5m cable. Available in College Stricture of Stricture in College Strict











# HEALIH PRODUCT













### ELECTRODES (2.4mm) CIRCLE LOOP ELECTRODE (4.0mm) BLADE ELECTRODE BALL ELECTRODE (3mm) BLADE ELECTRODE (Shaft 13.0cm) CIRCLE LOOP ELECTRODE (6.0mm) BALL ELECTRODE CRV. (3mm) BLADE ELECTRODE (CRV.) NEEDLE ELECTRODE (Shaft 13.0cm) CIRCLE LOOP ELECTRODE (8.0mm) Reusable: 152-530 NEEDLE ELECTRODE BALL ELECTRODE (4mm) BALL ELECTRODE 3mm (Shaft 13.0cm) DIAMOND ELECTRODE Reusable: 152-540 NEEDLE ELECTRODE (CRV.) BALL ELECTRODE CRV. (4mm) BALL ELECTRODE 5mm (Shaft 13.0cm) Disposable: 150-165. Reusable: 152-165 FINE NEEDLE ELECTRODE BALL ELECTRODE (5mm) BALL ELECTRODE (2mm) CONIZATION ELECTRODE Disposable: 150-195, Reusable: 152-19 BALL ELECTRODE CRV. (5mm) BALL ELECTRODE CRV. (2mm) TIP CLEANER 150-109 HOLSTER 150-108



# HEALIH PRODUCT





## HEALTH PRO