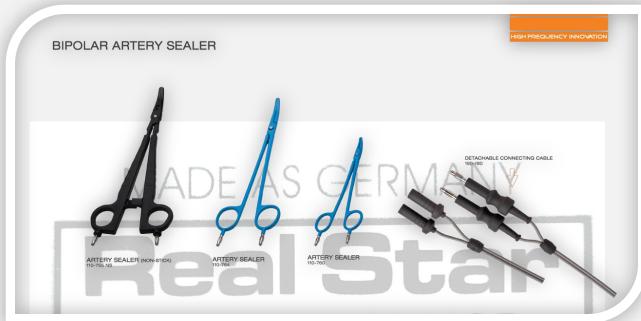

# EUROPEAN NON-STICK BIPOLAR FORCEPS BAYONET 310-160 NS STRAIGHT 310-160 NS

# DISPOSABLE BIPOLAR FORCEPS JEWELER #5 410-110 STRAIGHT FORCEPS STRAIGHT FORCEPS BAYONET FORCEPS Forceps are supplied with 5m cable. Available in College Stricture of Stricture in College Strict