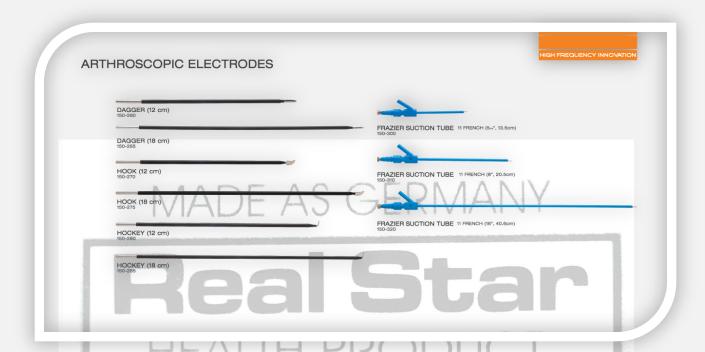

# WITHOUT SUCTION L-HOOK ELECTRODE (36cm) 150-200 J-HOOK ELECTRODE (36cm) 150-200 MEEDLE ELECTRODE (36cm) 150-220 SPATULA ELECTRODE (36cm) 150-230 BALL ELECTRODE (36cm) 150-240 BALL ELECTRODE (36cm) 150-240 BALL ELECTRODE (36cm) 150-245