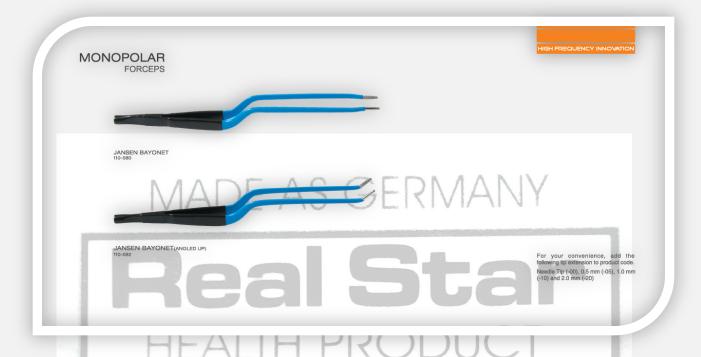

# REALSTAR SURGICAL ELECTROSURGICAL INSTRUMENTS CATALOGUE















# HEALIH PRODUC









# HEALIH PRODUCT





## HEALIH PRODUC





# EUROPEAN NON-STICK BIPOLAR FORCEPS BAYONET 310-160 NS STRAIGHT 310-160 NS



# DISPOSABLE BIPOLAR FORCEPS JEWELER #5 410-110 STRAIGHT FORCEPS STRAIGHT FORCEPS BAYONET FORCEPS Forceps are supplied with 5m cable. Available in College Stricture of Stricture in College Strict











# HEALIH PRODUCT













### ELECTRODES (2.4mm) CIRCLE LOOP ELECTRODE (4.0mm) BLADE ELECTRODE BALL ELECTRODE (3mm) BLADE ELECTRODE (Shaft 13.0cm) CIRCLE LOOP ELECTRODE (6.0mm) BALL ELECTRODE CRV. (3mm) BLADE ELECTRODE (CRV.) NEEDLE ELECTRODE (Shaft 13.0cm) CIRCLE LOOP ELECTRODE (8.0mm) Reusable: 152-530 NEEDLE ELECTRODE BALL ELECTRODE (4mm) BALL ELECTRODE 3mm (Shaft 13.0cm) DIAMOND ELECTRODE Reusable: 152-540 NEEDLE ELECTRODE (CRV.) BALL ELECTRODE CRV. (4