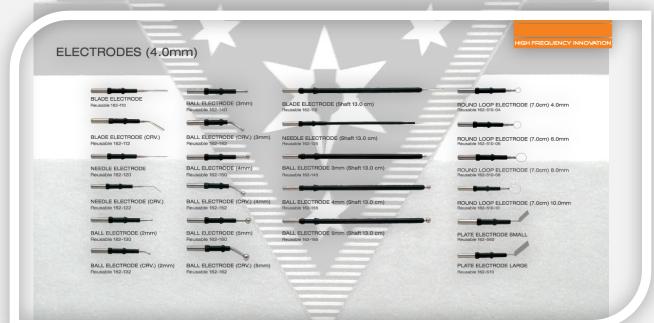

### ELECTRODES (2.4mm) CIRCLE LOOP ELECTRODE (4.0mm) BLADE ELECTRODE BALL ELECTRODE (3mm) BLADE ELECTRODE (Shaft 13.0cm) CIRCLE LOOP ELECTRODE (6.0mm) BALL ELECTRODE CRV. (3mm) BLADE ELECTRODE (CRV.) NEEDLE ELECTRODE (Shaft 13.0cm) CIRCLE LOOP ELECTRODE (8.0mm) Reusable: 152-530 NEEDLE ELECTRODE BALL ELECTRODE (4mm) BALL ELECTRODE 3mm (Shaft 13.0cm) DIAMOND ELECTRODE Reusable: 152-540 NEEDLE ELECTRODE (CRV.) BALL ELECTRODE CRV. (4mm) BALL ELECTRODE 5mm (Shaft 13.0cm) Disposable: 150-165. Reusable: 152-165 FINE NEEDLE ELECTRODE BALL ELECTRODE (5mm) BALL ELECTRODE (2mm) CONIZATION ELECTRODE Disposable: 150-195, Reusable: 152-19 BALL ELECTRODE CRV. (5mm) BALL ELECTRODE CRV. (2mm) TIP CLEANER 150-109 HOLSTER 150-108