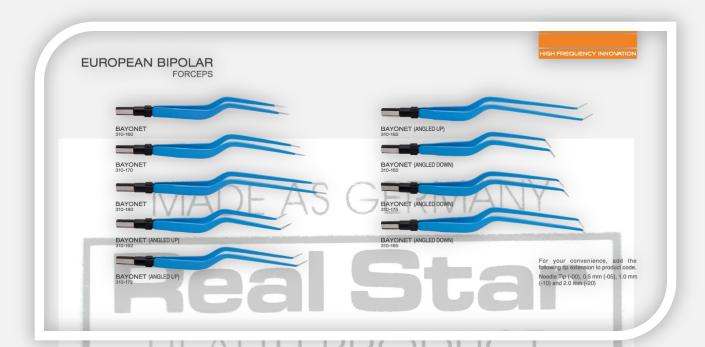

# REALSTAR SURGICAL ELECTROSURGICAL INSTRUMENTS CATALOGUE















# HEALIH PRODUC









# HEALIH PRODUCT





## HEALIH PRODUC





# EUROPEAN NON-STICK BIPOLAR FORCEPS BAYONET 310-160 NS STRAIGHT 310-160 NS



# DISPOSABLE BIPOLAR FORCEPS JEWELER #5 410-110 STRAIGHT FORCEPS STRAIGHT FORCEPS BAYONET FORCEPS Forceps are supplied with 5m cable. Available in College Stricture of Stricture in College Strict











# HEALIH PRODUCT













### ELECTRODES (2.4mm) CIRCLE LOOP ELECTRODE (4.0mm) BLADE ELECTRODE BALL ELECTRODE (3mm) BLADE ELECTRODE (Shaft 13.0cm) CIRCLE LOOP ELECTRODE (6.0mm) BALL ELECTRODE CRV. (3mm) BLADE ELECTRODE (CRV.) NEEDLE ELECTRODE (Shaft 13.0cm) CIRCLE LOOP ELECTRODE (8.0mm) Reusable: 152-530 NEEDLE ELECTRODE BALL ELECTRODE (4mm) BALL ELECTRODE 3mm (Shaft 13.0cm) DIAMOND ELECTRODE Reusable: 152-540 NEEDLE ELECTRODE (CRV.) BALL ELECTRODE CRV. (4mm) BALL ELECTRODE 5mm (Shaft 13.0cm) Disposable