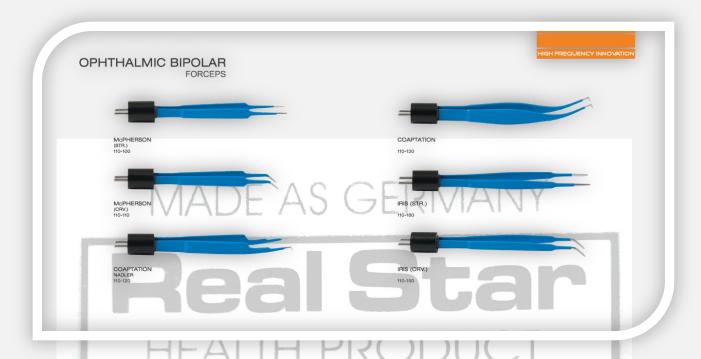

# DISPOSABLE BIPOLAR FORCEPS JEWELER #5 410-110 STRAIGHT FORCEPS STRAIGHT FORCEPS BAYONET FORCEPS Forceps are supplied with 5m cable. Available in College Stricture of Stricture in College Strict