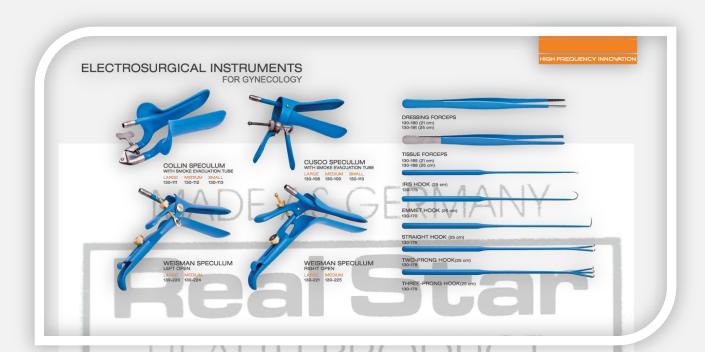

# ELECTROSURGICAL INSTRUMENTS FOR GYNECOLOGY Arm 130-133 Arm 130-134 LATERAL VAGINAL RETRACTOR RIGBY RETRACTOR GELPI RETRACTOR 130-150 SPECULUM KOGAN ENDOCERVICAL SPECULUM KOGAN ENDOCERV