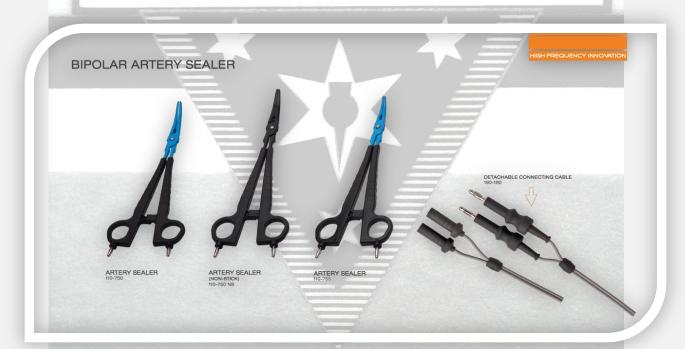

# EUROPEAN NON-STICK BIPOLAR FORCEPS BAYONET 310-160 NS STRAIGHT 310-160 NS

# DISPOSABLE BIPOLAR FORCEPS JEWELER #5 410-110 STRAIGHT FORCEPS STRAIGHT FORCEPS BAYONET FORCEPS Forceps are supplied with 5m cable. Available in College Stricture of Stricture in College Strict