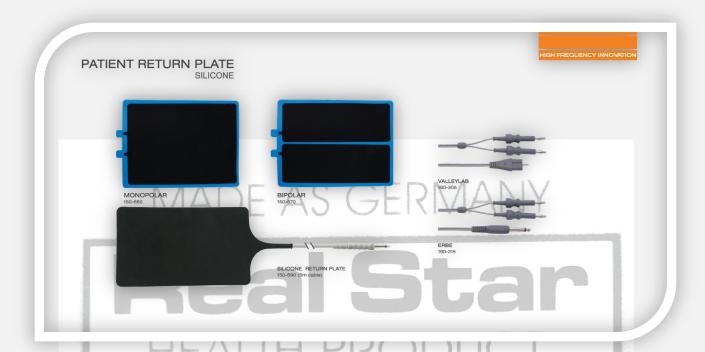

### ELECTRODES (2.4mm) CIRCLE LOOP ELECTRODE (4.0mm) BLADE ELECTRODE BALL ELECTRODE (3mm) BLADE ELECTRODE (Shaft 13.0cm) CIRCLE LOOP ELECTRODE (6.0mm) BALL ELECTRODE CRV. (3mm) BLADE ELECTRODE (CRV.) NEEDLE ELECTRODE (Shaft 13.0cm) CIRCLE LOOP ELECTRODE (8.0mm) Reusable: 152-530 NEEDLE ELECTRODE BALL ELECTRODE (4mm) BALL ELECTRODE 3mm (Shaft 13.0cm) DIAMOND ELECTRODE Reusable: 152-540 NEEDLE ELECTRODE (CRV.) BALL ELECTRODE CRV. (4mm) BALL ELECTRODE 5mm (Shaft 13.0cm) Disposable: 150-165. Reusable: 152-165 FINE NEEDLE ELECTRODE BALL ELECTRODE (5mm) BALL ELECTRODE (2mm) CONIZATION ELECTRODE Disposable: 150-195, Reusable: 152-19 BALL ELECTRODE CRV. (5mm) BALL ELECTRODE CRV. (2mm) TIP CLEANER 150-109 HOLSTER 150-108