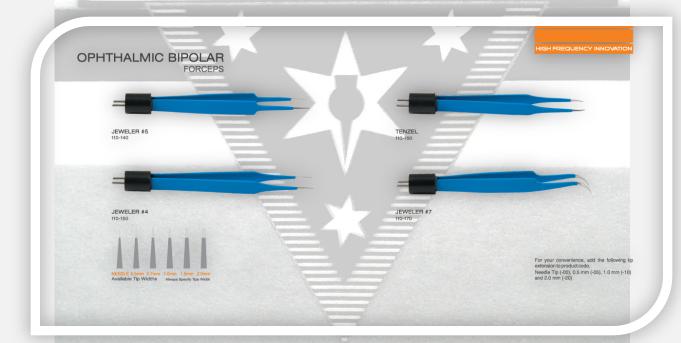

# DISPOSABLE BIPOLAR FORCEPS JEWELER #5 410-110 STRAIGHT FORCEPS STRAIGHT FORCEPS BAYONET FORCEPS Forceps are supplied with 5m cable. Available in College Stricture of Stricture in College Strict