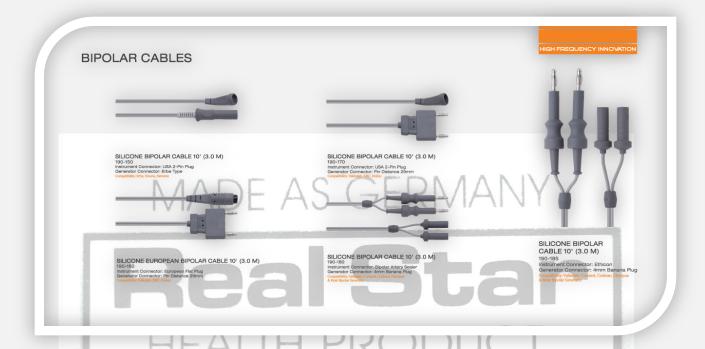

# REALSTAR SURGICAL ELECTROSURGICAL INSTRUMENTS CATALOGUE















# HEALIH PRODUC









# HEALIH PRODUCT





## HEALIH PRODUC





# EUROPEAN NON-STICK BIPOLAR FORCEPS BAYONET 310-160 NS STRAIGHT 310-160 NS



# DISPOSABLE BIPOLAR FORCEPS JEWELER #5 410-110 STRAIGHT FORCEPS STRAIGHT FORCEPS BAYONET FORCEPS Forceps are supplied with 5m cable. Available in College Stricture of Stricture in College Strict











# HEALIH PRODUCT













### ELECTRODES (2.4mm) CIRCLE LOOP ELECTRODE (4.0mm) BLADE ELECTRODE BALL ELECTRODE (3mm) BLADE ELECTRODE (Shaft 13.0cm) CIRCLE LOOP ELECTRODE (6.0mm) BALL ELECTRODE CRV. (3mm) BLADE ELECTRODE (CRV.) NEEDLE ELECTRODE (Shaft 13.0cm) CIRCLE LOOP ELECTRODE (8.0mm) Reusable: 152-530 NEEDLE ELECTRODE BALL ELECTRODE (4mm) BALL ELECTRODE 3mm (Shaft 13.0cm) DIAMOND ELECTRODE Reusable: 152-540 NEEDLE ELECTRODE (CRV.) BALL ELECTRODE CRV. (4mm) BALL ELECTRODE 5mm (Shaft 13.0cm) Disposable: 150-165. Reusable: 152-165 FINE NEEDLE ELECTRODE BALL ELECTRODE (5mm) BALL ELECTRODE (2mm) CONIZATION ELECTRODE Disposable: 150-195, Reusable: 152-19 BALL ELECTRODE CRV. (5mm) BALL ELECTRODE CRV. (2mm) TIP CLEANER 150-109 HOLSTER 150-108



# HEALIH PRODUCT





## HEALTH PRODUCT





# WITHOUT SUCTION L-HOOK